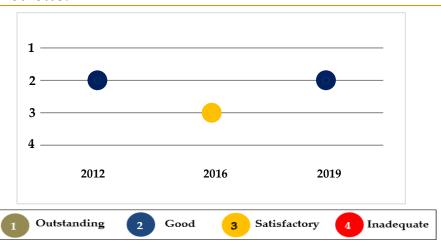

The chart demonstrates the school's overall effectiveness throughout the last three reviews.