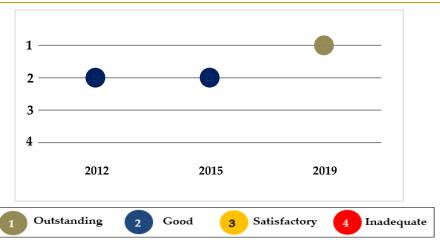

The chart demonstrates the school's overall effectiveness throughout the last three reviews.