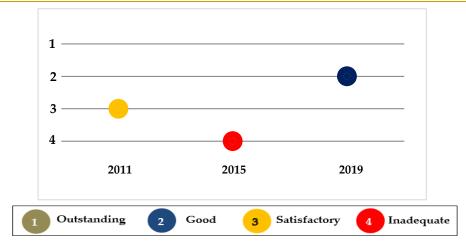

The chart demonstrates the school's overall effectiveness throughout the last three reviews.