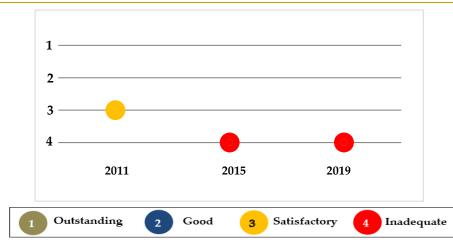

The chart demonstrates the school's overall effectiveness throughout the last three reviews.