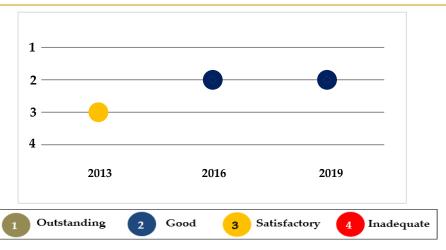

outcomes and processes

The chart demonstrates the school's overall effectiveness throughout the last three reviews.

Leadership, management and

and

meeting

2

2

2