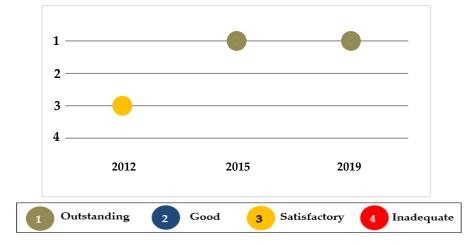

The chart demonstrates the school's overall effectiveness throughout the last three reviews.