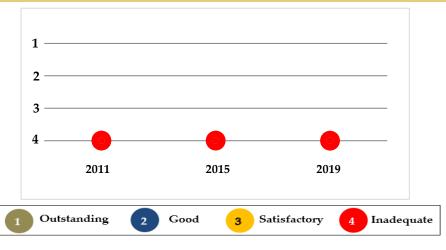

The chart demonstrates the school's overall effectiveness throughout the last three reviews.