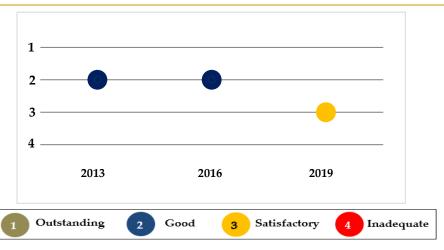

The chart demonstrates the school's overall effectiveness throughout the last three reviews.