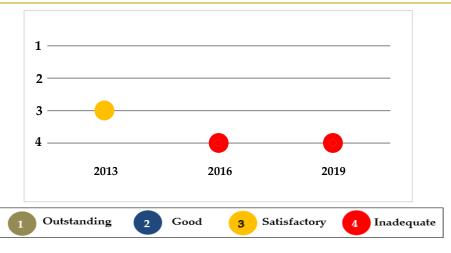

The chart demonstrates the school's overall effectiveness throughout the last three reviews.

The school's overall effectiveness