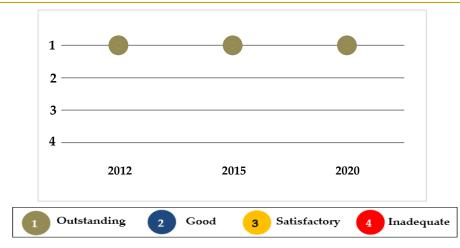

The chart demonstrates the school's overall effectiveness throughout the last three reviews.