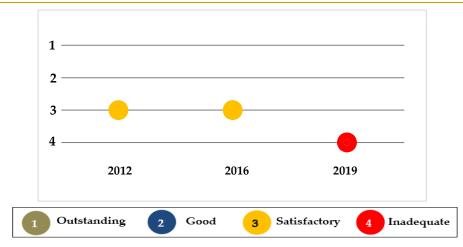

The chart demonstrates the school's overall effectiveness throughout the last three reviews.