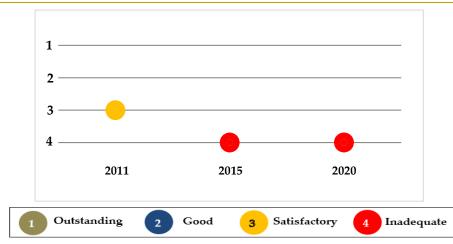

The chart demonstrates the school's overall effectiveness throughout the last three reviews.