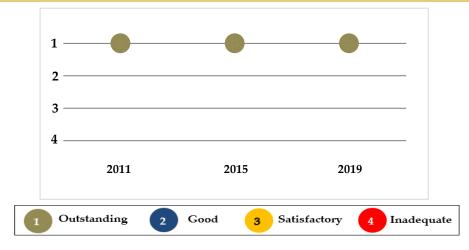

The chart demonstrates the school's overall effectiveness throughout the last three reviews.