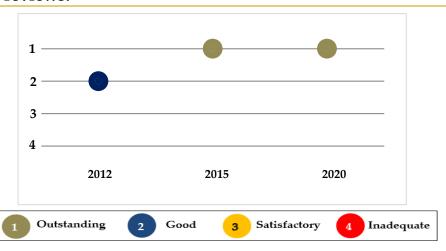

The chart demonstrates the school's overall effectiveness throughout the last three reviews.