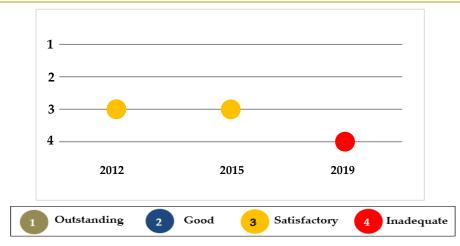

The chart demonstrates the school's overall effectiveness throughout the last three reviews.