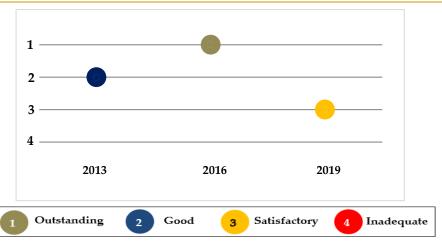

The chart demonstrates the school's overall effectiveness throughout the last three reviews.

3

3

3

Leadership, management and

special needs

governance

Capacity to improve