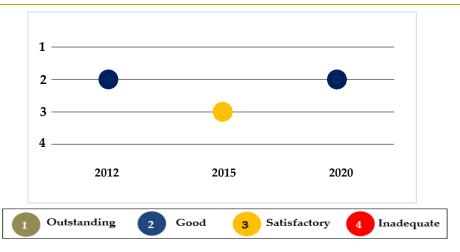

The chart demonstrates the school's overall effectiveness throughout the last three reviews.