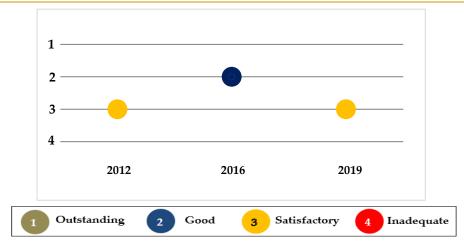

The chart demonstrates the school's overall effectiveness throughout the last three reviews.