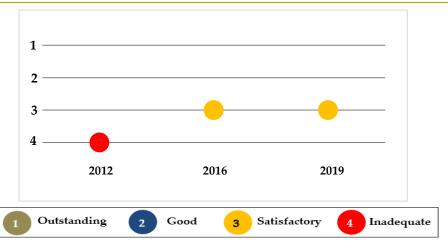

The chart demonstrates the school's overall effectiveness throughout the last three reviews.