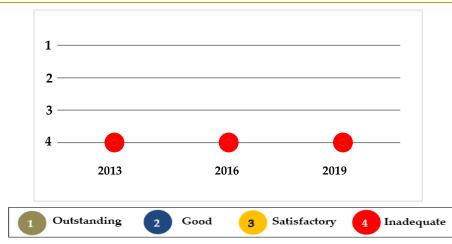

The chart demonstrates the school's overall effectiveness throughout the last three reviews.