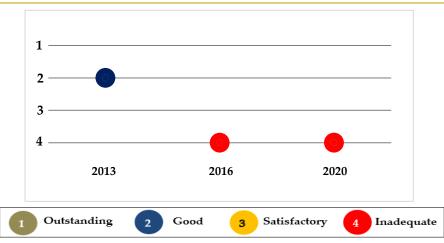

The chart demonstrates the school's overall effectiveness throughout the last three reviews.