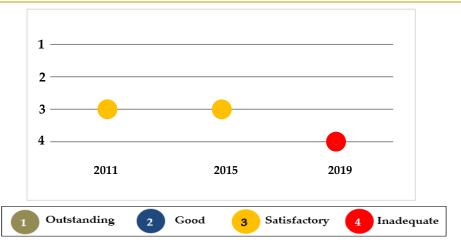

The chart demonstrates the school's overall effectiveness throughout the last three reviews.

The school's overall effectiveness