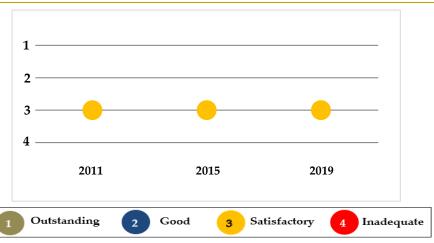

The chart demonstrates the school's overall effectiveness throughout the last three reviews.