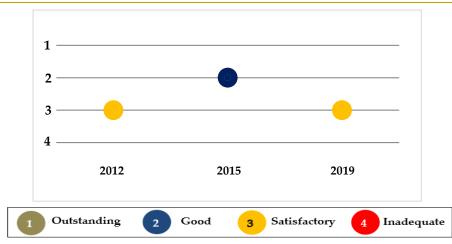

The chart demonstrates the school's overall effectiveness throughout the last three reviews.