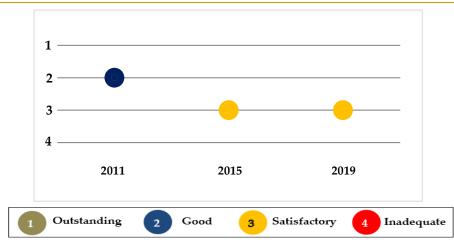

The chart demonstrates the school's overall effectiveness throughout the last three reviews.