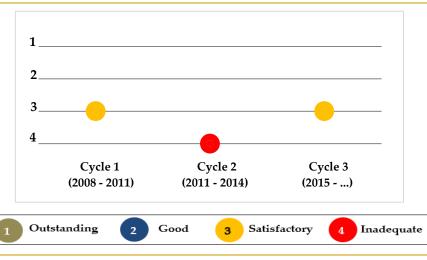

The chart demonstrates the school's overall effectiveness throughout the review cycles.

Short Review Report - Al-Andalus Primary Girls School - 17-19 October 2016

| Grade          | Relative words used                          | Interpretation                                                                                        |  |  |  |  |  |  |
|----------------|----------------------------------------------|-------------------------------------------------------------------------------------------------------|--|--|--|--|--|--|
| Outstanding    | All / Almost all                             | Indicates completeness and<br>comprehensiveness/about to reach<br>completeness and comprehensiveness. |  |  |  |  |  |  |
|                | The vast majority                            | Indicates an amount that exceeds most.                                                                |  |  |  |  |  |  |
| Good           | Most                                         | Indicates an amount that exceeds majority.                                                            |  |  |  |  |  |  |
| Satisfactory   | Majority / Adequate /<br>Suitable / Variable | Indicates more than average.                                                                          |  |  |  |  |  |  |
| Minority / Few |                                              | Indicates less than average.                                                                          |  |  |  |  |  |  |
| Inadequate     | Limited                                      | Indicates less than minority.                                                                         |  |  |  |  |  |  |
|                | Very limited                                 | Indicates scarcity/rarity.                                                                            |  |  |  |  |  |  |
| None           |                                              | Indicates unavailability/nothing.                                                                     |  |  |  |  |  |  |

#### □ School's overall effectiveness 'Satisfactory'