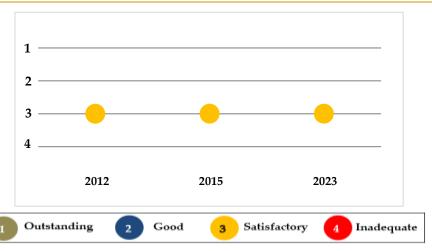

The chart demonstrates the school's overall effectiveness throughout the last three reviews.

3

The school's overall effectiveness