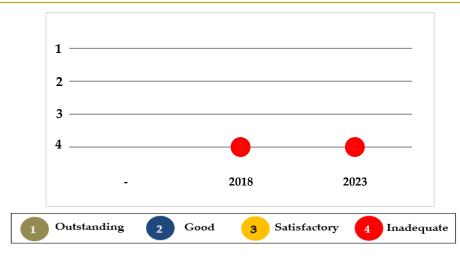

The chart demonstrates the school's overall effectiveness throughout the last three reviews.