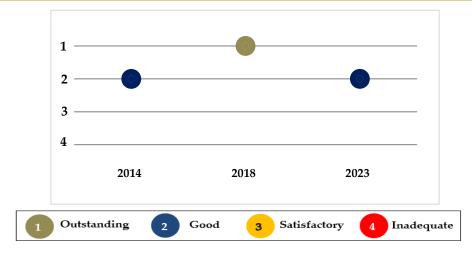

The chart demonstrates the school's overall effectiveness throughout the last three reviews.