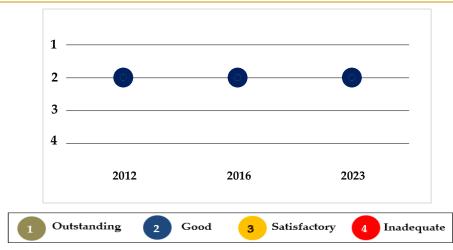

The chart demonstrates the school's overall effectiveness throughout the last three reviews.