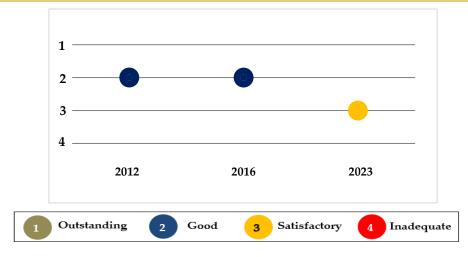

The chart demonstrates the school's overall effectiveness throughout the last three reviews.