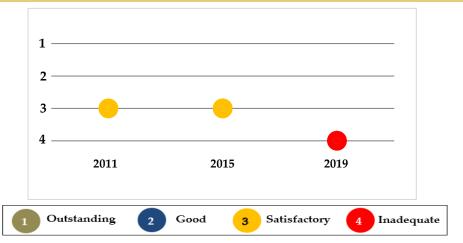

The chart demonstrates the school's overall effectiveness throughout the last three reviews.