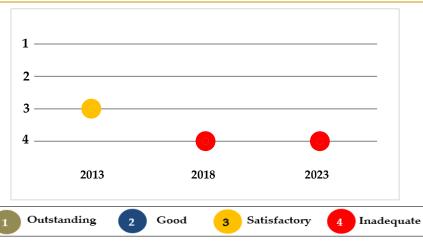

The chart demonstrates the school's overall effectiveness throughout the last three reviews.