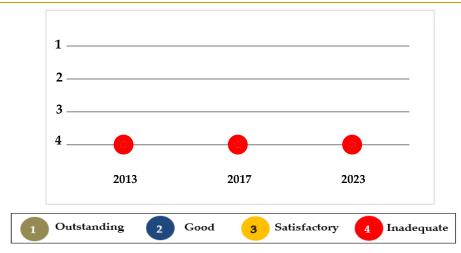

The chart demonstrates the school's overall effectiveness throughout the last three reviews.