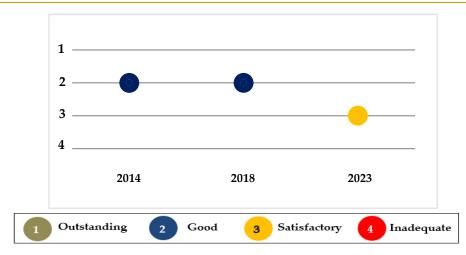

The chart demonstrates the school's overall effectiveness throughout the last three reviews.