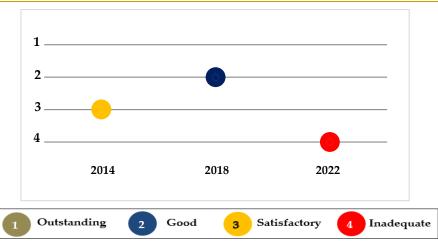

The chart demonstrates the school's overall effectiveness throughout the last three reviews.