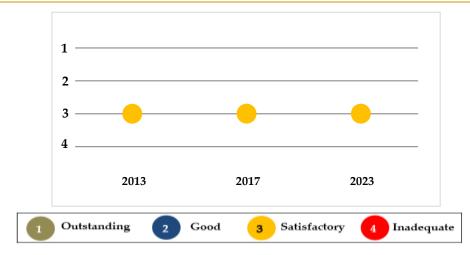

The chart demonstrates the school's overall effectiveness throughout the last three reviews.