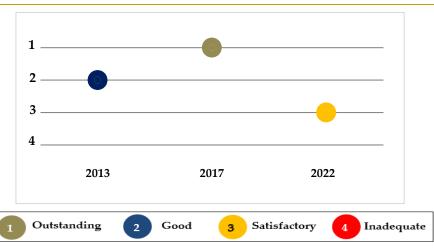

The chart demonstrates the school's overall effectiveness throughout the last three reviews.