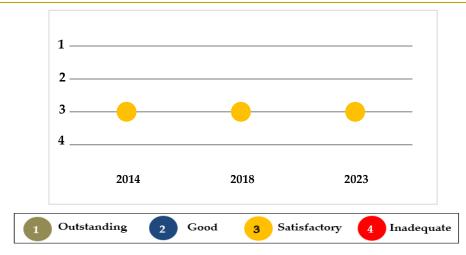

The chart demonstrates the school's overall effectiveness throughout the last three reviews.