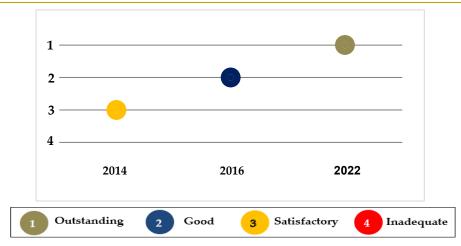

The chart demonstrates the school's overall effectiveness throughout the last three reviews.