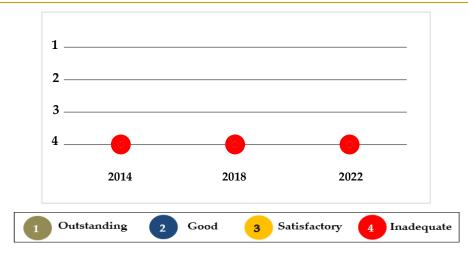

The chart demonstrates the school's overall effectiveness throughout the last three reviews.