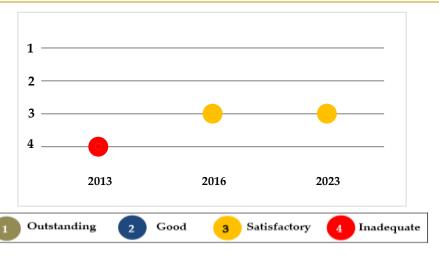

The chart demonstrates the school's overall effectiveness throughout the last three reviews.

3

The school's overall effectiveness