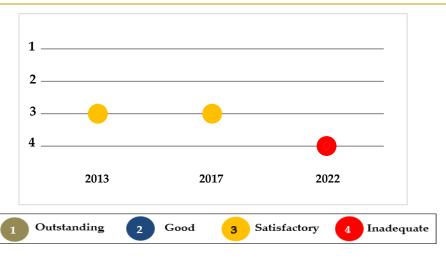

The chart demonstrates the school's overall effectiveness throughout the last three reviews.