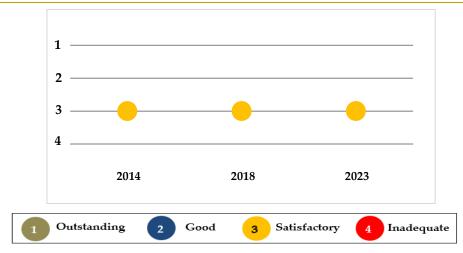

The chart demonstrates the school's overall effectiveness throughout the last three reviews.