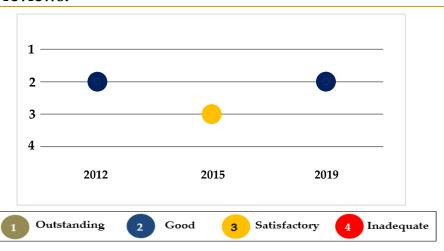

The chart demonstrates the school's overall effectiveness throughout the last three reviews.