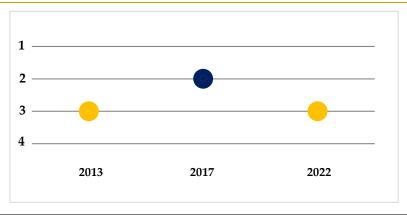

The chart demonstrates the school's overall effectiveness throughout the last three reviews.