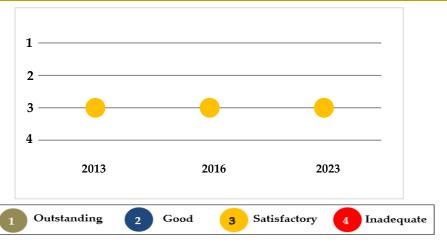

The chart demonstrates the school's overall effectiveness throughout the last three reviews.