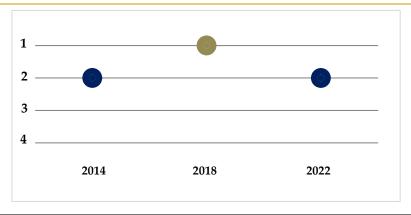

The chart demonstrates the school's overall effectiveness throughout the last three reviews.