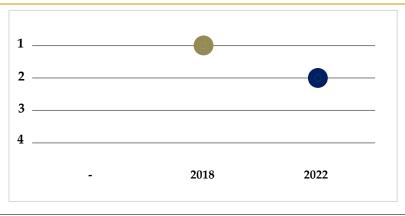

The chart demonstrates the school's overall effectiveness throughout the last three reviews.