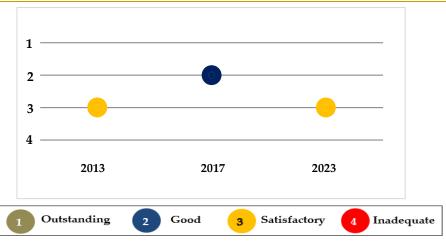

The chart demonstrates the school's overall effectiveness throughout the last three reviews.

management

needs

Leadership,

sses governance

Capacity to improve

The school's overall effectiveness

Quality assurance of